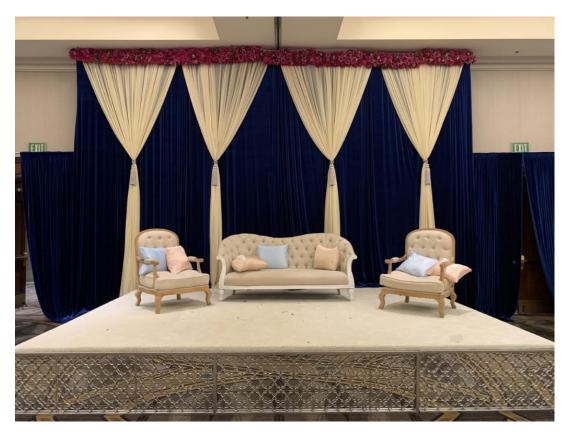

## Velvet Drapery

#### \*Choice of colors

- □ 18' High Drapery \$30 p/linear ft
- Image: 15' High Drapery\$25 p/linear ft
- Image: 10' High Drapery\$20 p/linear ft

\*Includes all necessary hardware and safety weights, Includes installation & strike