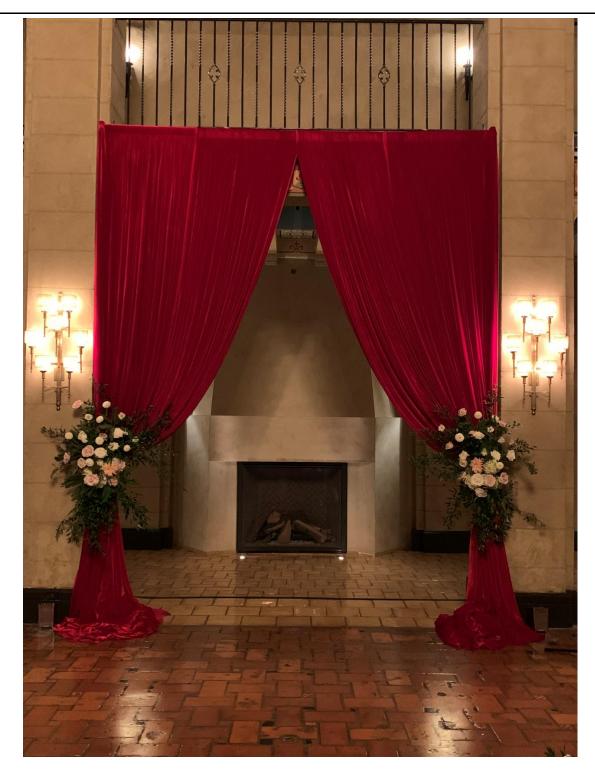

## Velvet Drapery

#### \*Choice of colors

- □ 18' High Drapery \$30 p/linear ft
- Image: 15' High Drapery\$25 p/linear ft
- Image: 10' High Drapery\$20 p/linear ft

\*Includes all necessary hardware and safety weights, Includes installation & strike